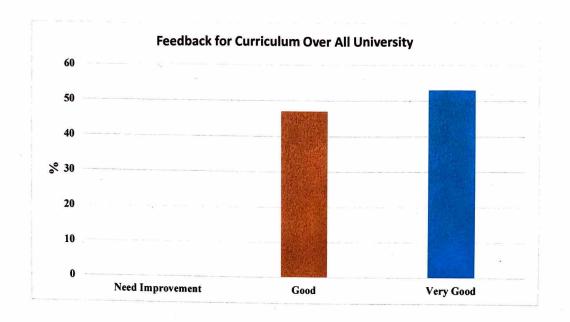

## Curriculum Feedback Analysis Collected from the students for the year 2016-17

- > SHSS: School of Humanities & Social Sciences
- > SIAS: School of Interdisciplinary & Applied Sciences
- > SBS: School of Basic Sciences
- SL: School of Law