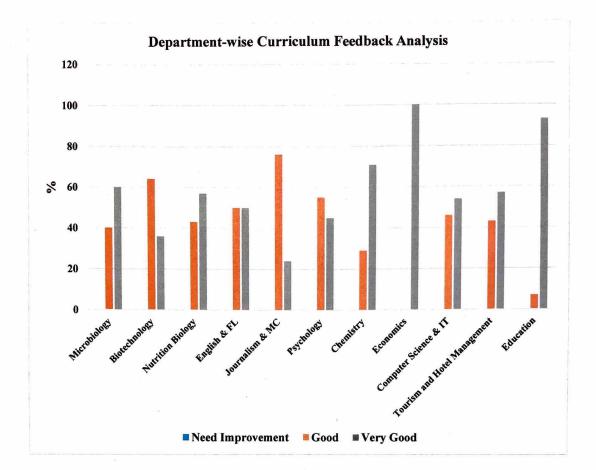

## Curriculum Feedback Analysis Collected from the students for the year 2016-17

- > SHSS: School of Humanities & Social Sciences
- > SIAS: School of Interdisciplinary & Applied Sciences
- > SBS: School of Basic Sciences
- SL: School of Law